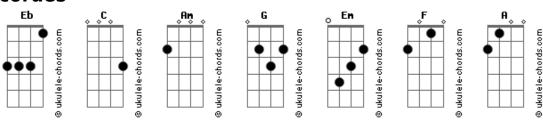

## Clean Bandit - Symphony (feat. Zara Larsson)

```
Tom: Eb
     (forma dos acordes no tom de C )
Capostraste na 3ª casa
                                                                                          C
                                                                                                                                                                                                 Am
I've been hearing symphonies % \left( 1\right) =\left( 1\right) \left( 
                 G Em
Before all I heard was silence
A rhapsody for you and me
G Em F
And every melody is timeless
Life was stringing me along
                     G Em
Then you came and you cut me loose
Was solo singing on my own G Em
Now I can't find the key without you
And now your song is on repeat
And I'm dancin' on to your heartbeat
And when you're gone, I feel incomplete
So if you want the truth
Will you hold me tight and not let go?
Symphony
                   Am G Em F
Like a love song on the radio
                    Am G Em
Will you hold me tight and not let go?
I'm sorry if it's all too much
G Em F
Every day \underline{y}ou're here, I'm healing
And I was runnin' out of luck
I never thought I'd find this feeling
  'Cause I've been hearing symphonies
      G Em
Before all I heard was silence
        C Am
A rhapsody for you and me(A rhapsody for you and me)
```

## **Acordes**