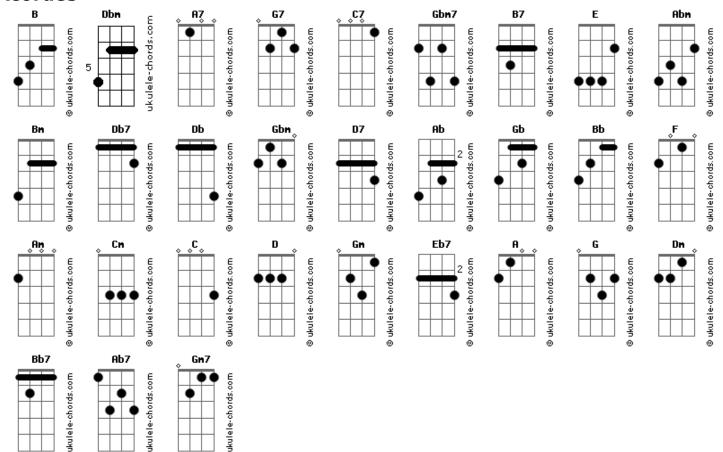

## **Classics IV - Traces**

```
Tom: B
 [Intro] Dbm Dbm Bbm7- A7
   G7 C7 Gbm7 B7
Faded photographs
              Db7
Covered now with lines and creases
Gbm D7
Tickets torn in half
Ebm7- Ab Gb Ab
Memories and bits and pieces
         Dbm
               Bbm7-
Traces of love long ago
 Α7
         G7
That didn't work out right
C7 Gbm7 B7 B7
Traces of love
               Abm
Ribbons from her hair
Bm Db7 B Db
Souvenirs of days toge...ther
Gbm D7
The rings she used to wear
Ebm7- Ab Gb Ab
Pages from an old love letter
    Dbm
Traces of love long ago
```

```
That didn't work out right
C7 Gbm7
 Traces of love
 B7 B7 E // B
With me tonight
I close my eyes
Dbm Abm
And say a prayer
 Dbm
That in her heart she'll find
                  B7
A7
A trace of love still there
  Bb C7
Somewhere
[Solo] F Am Cm D7 C D Gm Eb7 Em7- A G A
                   Bm7 -
          Dm
Traces of hope in the night
   Bb7
That she'll come back and dry
Db7 Gm7
These traces of tears
C7 C7 F
From my eyes
( F Am Cm D7 C D ) ( Gm Eb7 Em7- A G A )
```