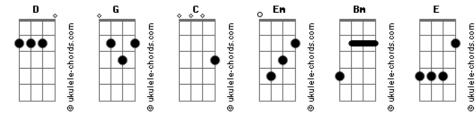

## Clairo - Throwaway (feat. SG Lewis)

Tom: D Would you be there to catch me, too? (Falling so hard for you) D Em G And I'm falling so hard for you (forma dos acordes no tom de G ) Capostraste na 7ª casa Would you be there to catch me, too? Me, too? [Primeira Parte] [Refrão] D Em G C D Sometimes I know what's right for me Baby, take my hand and I'll show you the way D С Bm Em G And I'll be here waiting, yeah Bring you a little closer, tell you it's okay C D Fm С D Baby, show me all that I can do I don't wanna be something you can throw away D Bm С E I could be the one to guide you through I don't wanna be something you can throw away [Refrão] D Baby, take my hand and I'll show you the way (show the way) D G Baby, take my hand and I'll show you the way Bring you a little closer, tell you it's okay (it's okay) D G Em Bm E Bring you a little closer, tell you it's okay I don't wanna be something you can throw away D Bm E I don't wanna be something you can throw away Baby, take my hand and I'll show you the way (show the way) Fm G Bring you a little closer, tell you it's okay (it's okay) Baby, take my hand and I'll show you the way G D Bm Bring you a little closer, tell you it's okay I don't wanna be something you can throw away (throw away) D Bm F I don't wanna be something you can throw away Baby, take my hand and I'll show you the way [Segunda Parte] G Em Bring you a little closer, tell you it's okay D Em G D Bm E And I'm falling so hard for you (falling so hard for you) I don't wanna be something you can throw away D Bm F