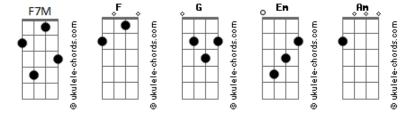

## Clairo Cottrill - Sofia

```
Tom: F
Intro: F7M G Em Am
 F7M G Em Am
I think we could do it if we tried
     Em Am
If only to say, you're mine
Sofia, know that you and I
      Em Am
Shouldn't feel like a crime
I think we could do it if we tried
Em Am