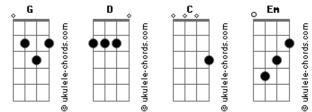

## Acordes

|                  | Chorus:<br>Em G Em G Em G<br>Oh my love, oh my love, oh my love<br>C G Em G Em                                                         | G                        | Fm                      | G   | Em    |
|------------------|----------------------------------------------------------------------------------------------------------------------------------------|--------------------------|-------------------------|-----|-------|
|                  | You don't know what you do to me, oh me                                                                                                | U                        | L111                    | U   | L.III |
|                  | G D C Em<br>I'm the darkest hour, just before the dawn,<br>C D<br>and I'm slowly sinking into the the slough or                        | <mark>G</mark><br>f desp | ond                     | (G  | )     |
| Em               | G D C Em<br>Like an old guitar, Worn out and left behind<br>C D<br>(G)<br>I have stories still to tell they're, of the                 | heali                    | <mark>G</mark><br>ng ki | nd  |       |
| ( <mark>G</mark> | Chorus:<br>Em G Em G Em G<br>Oh my love, oh my love, oh my love<br>C D<br>D<br>If i could just find you tonight, if i could<br>tonight | <mark>C</mark><br>just   | find                    | you |       |
|                  |                                                                                                                                        |                          |                         |     |       |