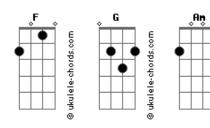

## **Citizens & Saints - Madness**

tom: Intro: F C G [Primeira Parte] Shadows of doubt, stealing my sleep G I'm wearing down without any relief Tired eyes and a tangled up\_soul F G I?m feeling lost?I don?t know They keep on trying to soothe my grief G But all that?s left is a borrowed Belief It?s truth I need, not another cliché G Your word is my hope for a steady faith [Pré-Refrão] F Your mysteries are madness G Am Yet still they keep me captive F The more that I discover G The more that I?m in wonder [Refrão] F G Am Your ways (Your ways) C Your ways are not my ways G Your thoughts (Your thoughts) С Your thoughts are not my thoughts G Am I want to understand, but I cannot F Comprehend FCG I?m so lost F C G I'm so lost [Segunda Parte] This world?s so cruel, down to it?s C Core G I?m drowning in doubt like never before I thought with time, the wounds would C All heal G But still there?s days when they?re all That I feel Yet the more I live, the more that I C See G The hurt I have isn?t only on me

You can feel it too, and know what I C Need G An anchored rock in a wicked sea [Pré-Refrão] F Your mysteries are madness G Yet still they keep me captive F The more that I discover G The more that I?m in wonder [Refrão] F G Am Your ways (Your ways) С Your ways are not my ways G Your thoughts (Your thoughts) С Your thoughts are not my thoughts G Am I want to understand, but I cannot F Comprehend I?m so lost (GAMF) [Ponte] G Am Sometimes I wish, I never was born To feel the sting of a merciless world Am The constant ache, of all of this Grief Pressing me down but it?s never defeat Am Cause when I?ve reached, the end of my F Years I?ll lift from the grave and I?ll bury Mv tears Am G And I will see You face to face With brand-new eyes and a finished faith (GAMF) [Refrão] G Your ways (Your ways) С Your ways are not my ways G A Your thoughts (Your thoughts) C Your thoughts are not my thoughts Am G I want to understand, but I cannot F Comprehend G F C G I?m so lost