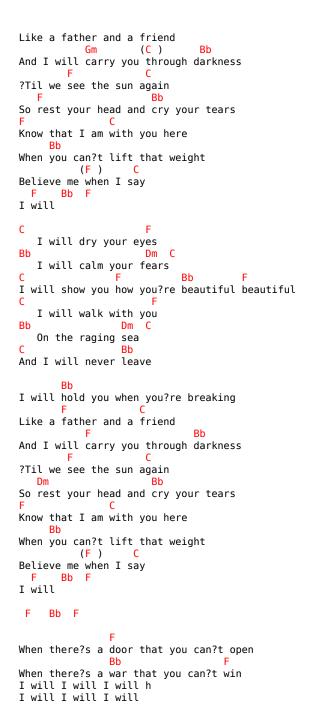

## Citizen Way - I Will

```
Intro: F Bb F Bb F
When the shadow won?t leave
When the battle won?t stop
And every breath that you breathe
           С
Takes all that you?ve got
When you wonder if you?re always
 C Bb
Gonna feel this way
              (F)
Hear the Lord of heaven say
      Bb (or F )
I will hold you when you?re breaking
           C
Like a father and a friend
      Bb
And I will carry you through darkness
?Til we see the sun again F Bb
So rest your head and cry your tears
Know that I am with you here
 Bb
When you can?t lift that weight
     (F) C
Believe me when I say
F Bb F
I will
I know you?re feeling overwhelmed
Before the day even begins
              Gm
But I can see beyond the now
This is not how your story ends
                    Dm
And when you?re at your weakest
Oh I?ve never been more strong
So let me be the one you?re leaning on
I will hold you when you?re breaking
```