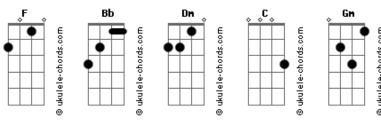

## Citizen Way - I Will

```
Intro: F Bb F Bb F
When the shadow won?t leave
When the battle won?t stop
And every breath that you breathe
           С
Takes all that you?ve got
When you wonder if you?re always
 C Bb
Gonna feel this way
              (F)
Hear the Lord of heaven say
      Bb (or F )
I will hold you when you?re breaking
           C
Like a father and a friend
      Bb
And I will carry you through darkness
?Til we see the sun again F Bb
So rest your head and cry your tears
Know that I am with you here
 Bb
When you can?t lift that weight
     (F) C
Believe me when I say
F Bb F
I will
I know you?re feeling overwhelmed
Before the day even begins
              Gm
But I can see beyond the now
This is not how your story ends
                    Dm
And when you?re at your weakest
Oh I?ve never been more strong
So let me be the one you?re leaning on
I will hold you when you?re breaking
```