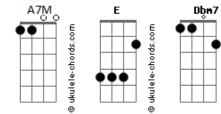

## **Citipointe Worship - Spirit Fall (Dove)**

```
tom:
               F
Intro: Dbm7 A E
      Dbm7 A E
[Primeira Parte]
Dbm7
This is Your nation
A2
                E
We are Your people
Dbm7
Your will be done
   A2
                         Е
From streets to cathedrals
Dbm7
This is Your city
A2
We prophesy this
 Dbm7
We humble our hearts
  A2
                         F
That God You would take it
A2
That God You would take it
[Refrão]
           A7M
Come rest on us
               R
F
Fall just like a pillar
 A7M
Like a dove
                 В
E
                            A7M
Behold the heavens open up on us
Dbm7
           R
Send Your fire down
                      В
A7M
Spirit move in power in us
(Dbm7 A E)
[Segunda Parte]
Dbm7
We are Your house
Turn every table
```