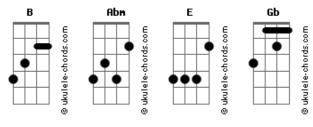

## **Citipointe Live - Into The Deep**

```
Tom: B

Abm B E

When my hands stretch out towards the sky
Abm B E

You never let me run dry
Abm B E

When I dive into the depths of You
Abm B E (Gb)

My heart is made anew, Jesus in You

B

Your love is a flood and I?m caught in the current
```

## **Acordes**

```
Of Your living waters, It?s Your love, It?s Your love
Abm Gb
Your presence is a flood and I?m caught in the wonder
E Abm Gb
You have taken me over, You have won my heart

Abm Gb
Into the deep I will go with You
E Gb
Submerge my feet to my head in all of You
Abm Gb
As Your presence falls, I am drowned in Your love
E Gb
Immerse me, Immerse me
```