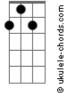

## **Cinderella - Don't Know What You Got**

Tom: A

if you really want to go key to tablature: chorus h=hammeron p=pull off Е dont know what you got /=slide up \=slide down D Bm till its gone ==let ring ~=vibrato F Α dont know what it is b=bend string r=release bend Dbm Bm A x=mute note i did so wrong oh oh Α F never know what ive got verse. D Bm Α its just this song Е F Α i cant tell you baby and it aint easy to get back Gbm Dbm Bm Α Α what went wrong takes so long oh oh F i cant make you feel second verse (play the same chords) D Gbm F what you felt so long ago i cant feel the things that cause you pain A ill let it show i cant clear my heart of your love it falls like rain F i cant give you back Gbm it aint the same whats been hurt i hear you calling far away F tearing through my soul heartaches come and go i just cant take another day Gbm whos to blame and all thats left D then just play the pre chorus and chorus again E are the words bridge Α i cant let go Dbm pre-chorus do you want to see me beggin baby cant you give me just one more day Bm if we take some time Dbm Gbm cant you see my hearts been draggin lately think it over baby Bm ive been looking for the words to say Bm take some time Gbm guitar solo let me know just play the verse chords over the solo. D Е solo.