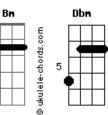

## **Cinderella - Don't Know What You Got**

Tom: A

if you really want to go key to tablature: chorus h=hammeron p=pull off Е dont know what you got /=slide up \=slide down D Bm till its gone ==let ring ~=vibrato F Α dont know what it is b=bend string r=release bend Dbm Bm A x=mute note i did so wrong oh oh Α F never know what ive got verse. D Bm Α its just this song Е F Α i cant tell you baby and it aint easy to get back Gbm Dbm Bm Α Α what went wrong takes so long oh oh F i cant make you feel second verse (play the same chords) D Gbm F what you felt so long ago i cant feel the things that cause you pain A ill let it show i cant clear my heart of your love it falls like rain F i cant give you back Gbm it aint the same whats been hurt i hear you calling far away F tearing through my soul heartaches come and go i just cant take another day Gbm whos to blame and all thats left D then just play the pre chorus and chorus again E are the words bridge Α i cant let go Dbm pre-chorus do you want to see me beggin baby cant you give me just one more day Bm if we take some time Dbm Gbm cant you see my hearts been draggin lately think it over baby Bm ive been looking for the words to say Bm take some time Gbm guitar solo let me know just play the verse chords over the solo. D Е solo.