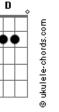

## **Cinderella - Don't Know What You Got**

Tom: A

if you really want to go key to tablature: chorus h=hammeron p=pull off Е dont know what you got /=slide up \=slide down D Bm till its gone ==let ring ~=vibrato F Α dont know what it is b=bend string r=release bend Dbm Bm A x=mute note i did so wrong oh oh Α F never know what ive got verse. D Bm Α its just this song Е F Α i cant tell you baby and it aint easy to get back Gbm Dbm Bm Α Α what went wrong takes so long oh oh F i cant make you feel second verse (play the same chords) D Gbm F what you felt so long ago i cant feel the things that cause you pain A ill let it show i cant clear my heart of your love it falls like rain F i cant give you back Gbm it aint the same whats been hurt i hear you calling far away F tearing through my soul heartaches come and go i just cant take another day Gbm whos to blame and all thats left D then just play the pre chorus and chorus again E are the words bridge Α i cant let go Dbm pre-chorus do you want to see me beggin baby cant you give me just one more day Bm if we take some time Dbm Gbm cant you see my hearts been draggin lately think it over baby Bm ive been looking for the words to say Bm take some time Gbm guitar solo let me know just play the verse chords over the solo. D Е solo.