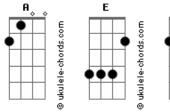

## **Cinderella - Don't Know What You Got**

Tom: A

if you really want to go key to tablature: chorus h=hammeron p=pull off Е dont know what you got /=slide up \=slide down D Bm till its gone ==let ring ~=vibrato F Α dont know what it is b=bend string r=release bend Dbm Bm A x=mute note i did so wrong oh oh Α F never know what ive got verse. D Bm Α its just this song Е F Α i cant tell you baby and it aint easy to get back Gbm Dbm Bm Α Α what went wrong takes so long oh oh F i cant make you feel second verse (play the same chords) D Gbm F what you felt so long ago i cant feel the things that cause you pain A ill let it show i cant clear my heart of your love it falls like rain F i cant give you back Gbm it aint the same whats been hurt i hear you calling far away F tearing through my soul heartaches come and go i just cant take another day Gbm whos to blame and all thats left D then just play the pre chorus and chorus again E are the words bridge Α i cant let go Dbm pre-chorus do you want to see me beggin baby cant you give me just one more day Bm if we take some time Dbm Gbm cant you see my hearts been draggin lately think it over baby Bm ive been looking for the words to say Bm take some time Gbm guitar solo let me know just play the verse chords over the solo. D Е solo.