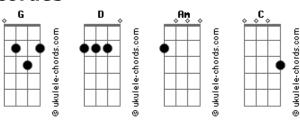

## **Cigarettes After Sex - Affection**

```
Intro: G D Am C
 I know that you say
I get mean when I'm drinking
 G D Am
But then again sometimes I get really sweet

G

D

Am

C

So what does it mean if I tell you to go fuck yourself?