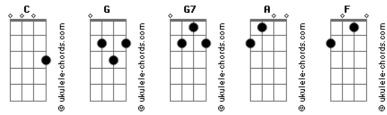

## **Chuck Berry - Sweet Little 16**

Tom: C

Chorus 1: G **G7** They're really rockin' in Boston, Pittsburgh, PA G G7 Deep in the heart of Texas and round the Frisco Bay C All over St. Louis, way down in New Orleans G All the cats wanna dance with Sweet Little 16 G G7 Sweet Little 16, she's just got to have G G7 С About a half a million framed autographs F Her wallet's filled with pictures; she gets them one by one G 67 Becomes so excited; won't you look at her run, boy? Bridge: "Oh Mommy, Mommy, please may I go? G G7 It's such a sight to see; somebody steal the show Oh Daddy, Daddy, I beg you G7 G Whisper to Mommy it's all right with you" Chorus 2: 'Cause they'll be rockin' on the bandstand Philadelphia, PA 67 G Deep in the heart of Texas and round the Frisco Bay All over St. Louis, way down in New Orleans G G7

## Acordes

Instrumental: G G7 C G G7 C F C G G7 C Chorus 2: G7 G 'Cause they'll be rockin' on the bandstand Philadelphia, PA G7 G Deep in the heart of Texas and round the Frisco Bay All over St. Louis, way down in New Orleans G7 G All the cats wanna dance with Sweet Little 16 G 67 Sweet Little 16, she's got the grownup blues G Tight dresses and lipstick, she's sportin' high-heeled shoes Oh, but mornin', she'll have to change her trend G G7 And be sweet 16 and back in class again Chorus 1: G But they'll be rockin' in Boston, Pittsburgh, PA G G7 Deep in the heart of Texas and round the Frisco Bay F All over St. Louis, way down in New Orleans G G7 All the cats wanna dance with Sweet Little 16 Nunca parem de fazer o som, galera! Infelizmente nosso país não dá condições para montarmos bandas e fazermos sucesso como no exterior! Montem bandas e vamos mostrar que sabemos fazer o