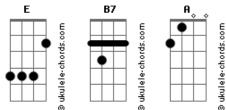

## **Chubby Checker - The Twist**

Yeah daddy is sleepin' and mama ain't around Tom: E B7 A (B7 A E ) We're gonna twisty twisty twisty 'Til we turn the house down Е Come on baby let's do the twist Come on and twist yeah baby twist Α Come on baby let's do the twist Oooh-yeah just like this Come on little miss and do the twist F **B7** Α Take me by my little hand and go like this Yeah you should see my little Sis Α E You should see my my little Sis She really knows how to rock Ee-oh twist baby baby twist B7 A Oooh-yeah just like this She knows how to twist F Come on and twist yeah baby twist Come on little miss and do the twist Oooh-yeah just like this Come on little miss and do the twist F Yeah rock on now My daddy is sleepin' and mama ain't around Yeah twist on now Twist. Α F