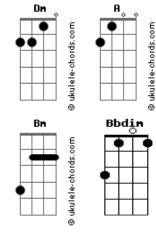

## **Chrystian - Tears**

```
Intro: : A
           : D : A : D : E E7
                   A7 : Bbdim
Everytime I see your face
             Ď
But It's only a picture on the wall
           A7 : B
it brings me all the places
          E : E7
We used to go.
                      A7 : Bbdim
But I feel you'll never come

D: Dm

Back to my arms again
A7 : B
Back to my heart again
          E : E7 Fdim
You'll never come.
                            Gbm
              Gbm
There are some tears on my face
            Gbm
```

ukulele-chords.com

ukulele-chords.com

```
But you don't Know
       B7
I cry them for you
Bm Dm A7 : E E7 : You never know, I know.
STRINGS SOLO : :A7 : Bbdim : D
                                    :Dm : A7 : B : E
: E7 Fdim
              Gbm
There are some tears on my face
             Gbm
But you don't Know
         B7
I cry them for you
      Dm
                     Gbm : Gbm
You
      never know,
                     I know__
             Gbm
But you don't know
        B7
I cry these tears for you

Bm Dm A : ::

You never know,.... I know.
```

ukulele-chords.com

(rit...)

ukulele-chords.com