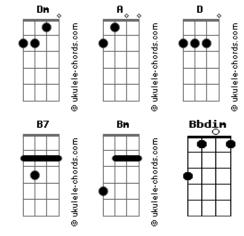

## **Chrystian - Tears**

```
Intro: : A
          : D : A : D : E E7
                  A7 : Bbdim
Everytime I see your face
            Ď
But It's only a picture on the wall
          A7 : B
it brings me all the places
         E : E7
We used to go.
                     A7 : Bbdim
But I feel you'll never come D : Dm
Back to my arms again
A7 : B
Back to my heart again
         E : E7 Fdim
You'll never come.
                          Gbm7
             Gbm
There are some tears on my face
           Gbm7
```

```
But you don't Know
       B7
I cry them for you
Bm Dm A7 : E E7 : You never know, I know.
STRINGS SOLO : :A7 : Bbdim : D
                                    :Dm : A7 : B : E
: E7 Fdim
              Gbm
                          Gbm7
There are some tears on my face
             Gbm7
But you don't Know
         B7
I cry them for you
      Dm
                     Gbm : Gbm7
You
      never know,
                    I know__
         Gbm7
But you don't know
        B7
I cry these tears for you

Bm Dm A : ::

You never know,.... I know.
        (rit...)
```

ukulele-chords.com

ukulele-chords.com

Gb<sub>n</sub>7

ukulele-chords.com