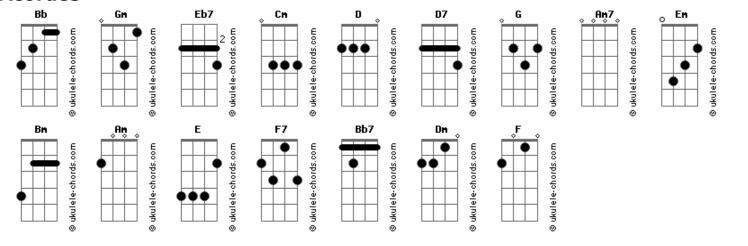

## **Chrystian - More Than You Know**

```
And now I don't know why you go.
Intro: Gm : Gm : Eb7 : %
                                     : % : D : D7
                               : Cm
                                                           STRINGS SOLO: : G : G : Am7 : Em : Bm : Am : D D7 :
My love I'll cry
Am7
                                                                                           : [IF YOU LEAVE ME ALONE]:
If you leave me alone
                                                           I Know that you

Am7
Please don't go away

Am

Cause I know I will die.
                                                           Love me more than you know, : [MORE THAN YOU KNOW]:
                                                           Em Bm
                                                           So let's stay together
                                                              Am Cm F7
I know that you Am7
                                                           To remember those days.
Love me more than you know, : [MORE THAN YOU KNOW]:
        Bm
                                                           When you came to my life
So let's stay together
                                                               Dm
   Am Cm F7
                                                           And you gave me all your love
To remember those days.
                                                           When you kiss me all the time
        Bb
                                                             Eb7
When you came to my life
                                                           And now I don't know why you go.
      Dm
                                                                     G Am7 :
____Hum!___ Hum!___ Na na na
And you gave me all your love
                                                          My Love___
     Gm
                                                                                                  Na na na....
When you kiss me all the time
                                                                               [Fade Out]
                             D : D7 :
    Eb7
```