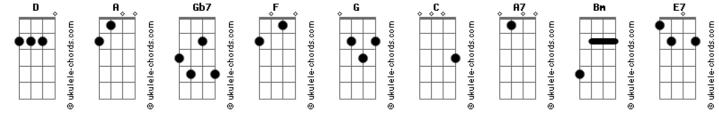

## **Chrystian - Lies**

( D C Bm E7 E7 ) tom: Α If you love me let me know Gb7 Α A7 If you care about my love D It's time to show it or let me go It's time to show it or let me go I don't want to be just anyone I don't want to be just anyone F F Α That you treat the way you used to do That you treat the way you used to do F F F F It's just not fair the way you play with love, my love It's just not fair the way you play with love, my love You're lying all the lies are in your eyes You're lying all the lies are in your eyes G G You're hurting me You're hurting me Α You broke my heart and made me cry You broke my heart and made me cry D С D С Α Α I must stop to be a fool in your arms I must stop to be a fool in your arms G A7 G A7 A prisoner of your charms A prisoner of your charms D D You're lying all the lies are in your eyes You're lying all the lies are in your eyes D D You're hurting me You're hurting me G G You broke my heart and made me cry You broke my heart and made me cry D D Α C Α C I must stop to be a fool in your arms G A7 G A I must stop to be a fool in your arms G A7 G A A prisoner of your charms D D G A7 A prisoner of your charms (D C Bm) You're lying... yeahh (A7 G A) D D G A7 You're lying... yeahh