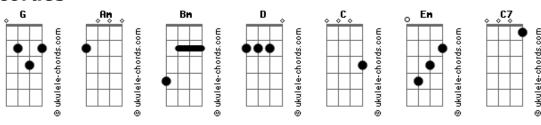

## **Chrystian - I Feel Love**

```
Tom: G

G Am
When I'm with you
Bm Am D
I feel many things
G Am
And I feel good
Bm Am D
Your hands touchin' my face
G Am
When I'm with you
Bm Am D
I feel the stars, the moon
G C G
And I feel love

Em Bm C7 Am D
The sun begins to shine
Em Bm C7
And skies above are blue
Am D
And it happens dear
G Bm Am D
```

When I'm with you.

G Am
When you're with me
Bm Am D
The hours pass away
G Am
But when you're gone
Bm Am D
I find I have too much to say
G Am
Baby it's true
Bm Am D
I feel the stars the moon
G C G
And I feel love.

Em Bm C7 Am D
With me you'll find true peace
Em Bm C7
With me you'll find true happiness
Am D

G Bm Am D :G

If you'll say that you

Will stay with me.