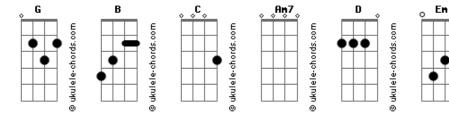

## **Christy Nockels - Build My Life**

Tom: G Intro: G C2 G B C2 C2 G Worthy of every song we could ever sing G C2 Worthy of all the praise we could ever bring  $$\rm C2$$ G Worthy of every breath we could ever breathe G B C2 We live for You G С Jesus, the name above every other name G С Jesus, the only One who could ever save G С Worthy of every breath we could ever breathe

G C We live for You, we live for You C Am7 G D Holy, there is no one like You, there is none beside You Em B Em Open up my eyes in wonder C Am7 Show me who You are and fill me with Your heart and G D Em B Em Lead me in Your love to those around me ( C D Em G C D Em G C ) C D Em G C D Em G C ) C D Em I will build my life upon Your love G

It is a firm foundation C D Em I will put my trust in You alone G

ukulele-chords.com

And I will not be shaken

(CDEmG)