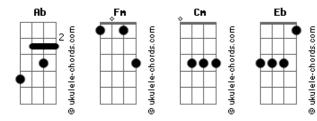

## Christina Aguilera - I Am

```
Tom: Ab
Intro: Ab Fm Cm Eb
Ab Fm Cm
I am timid and
   Eb
I am oversensitive
Ab Fm Cm
I am a lioness
 Eb
               Ab
I am tired and defensive
 Fm
You take me in your arms
Cm Eb Ab
And I fall into you
 Fm Cm
I have insecurities
                     Ab
      Eb
You show me I am beautiful
Love me or leave me
   Fm
Just take it or leave it
   Cm
It's not that I'm needy
  Eb
Just need you to see me
Ab
       Fm
             Cm
                              Eb
Take mefree mesee through to the core of meAbFmCmEbAbFmCmEb
Take me free me there will be no more pretending
Fm
     Cm
            Fb
    Mmmm..
Ab Fm
                 Cm
I am temperamental and
   Eb
                 Ab
I have imperfections and
 Fm Cm
I am emotional
  Eb Ab
I am unpredictable
  Fm
I am naked
```