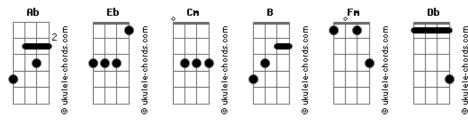

Tom: Ab

## **Christina Aguilera - Beautiful**

```
Intro:
                                                                Cause you are beautiful in every single way
Don't look at me
                                                                    Fb
                                                                                Eb
                                                                                       Cm
0oh
                                                                Yes words can't bring you down, oh, no
               Eb
                                  \mathsf{Cm}
                                                                So don't you bring me down today
Every day is so wonderful, then suddenly, it's hard to breathe
                                                   В
                                                                (Eb )
                 Eb
                                      \mathsf{Cm}
Now and then I get insecure, from all the pain, I'm so ashamed B
                                                                No matter what we do, no matter what we say, we're the song
                                                                inside the tune, full of beautiful mistakes
I am beautiful no matter what they say
                                                                                  Eb
                                                                And everywhere we go (and everywhere we go)
           Db
                  \mathsf{Cm}
Words can't bring me down
                                                                the sun will always shine
Ab
                  Fm
I am beautiful in every single way
                                                                (The sun will Always, Always, Shine)
   Eb
               Db Cm
Yes words can't bring me down
                                                                and we might awake on the other side
So don't you bring me down today
                                                                 'Cause we are beautiful no matter what they say
                                         Fb
                                                                    Eb
                                                                                 Db
                                                                                         Cm
To all your friends you're delirious, so consumed, in all your Yes words won't bring us down, no
                                                                                     Fm
Eb
                                                                We are beautiful in every single way
                                                                                  Db
                                                                                          Cm
                                                                    Fb
Trying hard to fill the emptiness, the pieces gone, left the
                                                                Yes words can't bring us down, oh ,no
puzzle undone, is that the way it is?
                                                                So don't you bring me down today
You are beautiful no matter what they say
                                                                Final:
           Fb
                  Cm
```

Words can't bring you down, no, no

## **Acordes**