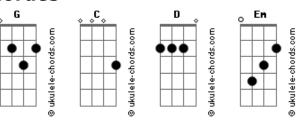

## **Chris Tomlin - Jesus, Son Of God**

```
Tom: G
You came down from heavens throne
This earth you formed was not your home
                   C
                              D
A love like this the world had never known
A crown of thorns to mock your name
Forgiveness fell upon your face
A love like this the world had never known
On the altar of our praise let there be no higher name
C Em
Jesus son of God
You laid down your perfect life
You are the sacrifice
C Em D
Jesus son of God
C Em D
You are Jesus, son of God
You took our sin
```