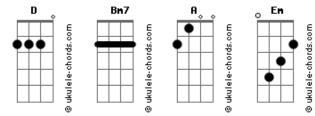

## **Chris Tomlin - God Of This City**

```
Tom: D
                                                             Bm7
                                                                                       G2
                                                                       Α
Intro: 3x: Bm7 A G2
                                                             There is no one like our God
                                                                                      G2
                                                                                             G2
                                                             Bm7
                                                                     Α
                                                             There is no one like our God
                      Bm7
You're the God of this city
                                                             G2
                        D
You're the King of these people
                                                             Greater things have yet to come
                       G2
                                                                  Α
You're the Lord of this nation
                                                             Greater things are still to be done
  Em
                                                                 D
                                                                         A G2
                                                             In this city
You are
                                                             G2
                         Bm7
                                                             Greater things have yet to come
You're the light in this darkness
                                                                                                 D
                                                             Greater things are still to be done here
                        D
You're the hope to the hopeless
                                                                       G2
                                                               Α
                                                              (We belive We Belive in you God)
                       Em
You're the peace to the restless
   G2
                                                             Instrumental: D G2 D G2 Bm7 G2 D G2
You are
                                                              Final: D G2 D G2 Bm7 G2 D
```