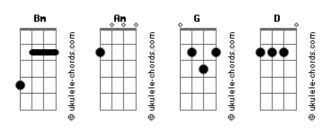

## **Chris Isaak - Wicked Game**

| <b>A</b>                                                                                                | Break your heart)                                                                             |
|---------------------------------------------------------------------------------------------------------|-----------------------------------------------------------------------------------------------|
| tom:  Bm (forma dos acordes no tom de Am )  Capostraste na 2ª casa  Intro: Am G D Am G D  Am G D Am G D | Am G D<br>No, I don't wanna fall in love<br>(This world is only gonna                         |
| [Primeira Parte]                                                                                        | Break your heart) Am With you                                                                 |
| Am The world was on fire and G D                                                                        | [Solo] G D Am G D Am G D Am G D                                                               |
| No one could save me but you  Am  It's strange what desire will                                         | [Primeira Parte]                                                                              |
| Make foolish people do Am G                                                                             | Am The world was on fire and G D                                                              |
| I never dreamed that I'd meet  D Somebody like you Am G I never dreamed that I'd lose                   | No one could save me but you  Am  It's strange what desire will  G  D  Make foolish people do |
| Somebody like you                                                                                       | Am I never dreamed that I'd love                                                              |
| [Refrão]  Am G D                                                                                        | Somebody like you  Am  I never dreamed that I'd lose                                          |
| No, I don't wanna fall in love                                                                          | Somebody like you                                                                             |
| (This world is only gonna                                                                               | [Refrão Final]                                                                                |
| Break your heart)                                                                                       | Am G D                                                                                        |
| Am G<br>No, I don't wanna fall in love                                                                  | No, I don't wanna fall in love (This world is only gonna                                      |
| (This world is only gonna                                                                               | Break your heart)                                                                             |
| Break your heart)  Am G D  With you                                                                     | Am G<br>No, I don't wanna fall in love                                                        |
| Am G D                                                                                                  | (This world is only gonna                                                                     |
| With you  (This world is only gonna                                                                     | Break your heart)                                                                             |
| Break your heart)                                                                                       | Am G D<br>With you                                                                            |
| [Segunda Parte]                                                                                         | (This world is only gonna                                                                     |
| Am G<br>What a wicked game to play                                                                      | Break your heart)                                                                             |
| To make me feel this way  Am G                                                                          | Am G D<br>With you                                                                            |
| What a wicked thing to do D                                                                             | (This world is only gonna                                                                     |
| To let me dream of you Am G                                                                             | Break your heart)                                                                             |
| What a wicked thing to say ${\color{red} \mathbf{D}}$                                                   | Am G D<br>No, I                                                                               |
| You never felt this way $\ensuremath{Am}$ $\ensuremath{G}$                                              | (This world is only gonna                                                                     |
| What a wicked thing to do D                                                                             | Break your heart)                                                                             |
| To make me dream of you and                                                                             | ( Am G D )                                                                                    |
| [Refrão]                                                                                                | (This world is only gonna                                                                     |
| Am G D I don't wanna fall in love                                                                       | Break your heart)                                                                             |
| (This world is only gonna                                                                               | Am G D<br>Nobody loves no one                                                                 |

## **Acordes**