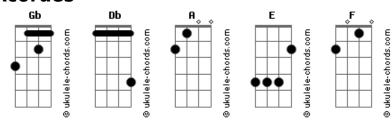

Tom: Gb

## **Chris Isaak - Please**

Intro: (Db A Gb ) (Db A Gb ) I keep listening, very quietly. You're discussing, your philosophy.
There's a long list, of what's wrong with me. And you go on talking endlessly.... now (Db A Gb ) What's the problem? What's the question? What's the answer? Where's this heading? (Db A Gb ) You keep talking. Where's it going? If there's an answer I don't know it... (Db A Gb ) Please ΙE You're killing me. |R Please You're killing me with all these questions.

0 (Db A Gb ) I've been trying to get along with you. Doesn't matter what I try to do. Once you start in there's no stopping you... now (Db A Gb ) What's the problem? What's the question? What's the answer? Where's this heading? (Db A Gb ) You keep talking. Where's it going? If there's an answer I don't know it... REFRÃ0 (Db A Gb ) You're explaining, very patiently. I'm a problem, what to do with me.

## **Acordes**