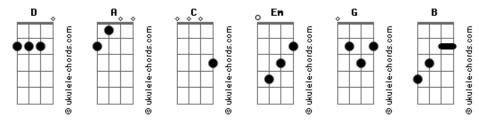

## **Chris Isaak - Go Walkin Down There**

| #Bate: Fri, 22 Nov 1996 14:42:53 -0600From: "J.P." > From The CD: Forever BlueTranscribbed On: Gibson Les Paul 6- StringThis File Tabbed & Arranged By: J.P. SeneviratneStandard A Em C AON, Oh, Oh, Oh, Oks A Preformed By: Main Riff:                                                                                                                                                                                                                                                                                                                                                                                                                                                                                                                                                                                                                                                                                                                                                                                                                                                                                                                                                                                                                                                                                                                                                                                                                                                                                                                                                                                                                                                                                                                                                                                                                                                                                                                                                                                                                                                                                  | Tom: D                                                         | Em CIt dosen't matter now to me, 'cause I lost my               |
|--------------------------------------------------------------------------------------------------------------------------------------------------------------------------------------------------------------------------------------------------------------------------------------------------------------------------------------------------------------------------------------------------------------------------------------------------------------------------------------------------------------------------------------------------------------------------------------------------------------------------------------------------------------------------------------------------------------------------------------------------------------------------------------------------------------------------------------------------------------------------------------------------------------------------------------------------------------------------------------------------------------------------------------------------------------------------------------------------------------------------------------------------------------------------------------------------------------------------------------------------------------------------------------------------------------------------------------------------------------------------------------------------------------------------------------------------------------------------------------------------------------------------------------------------------------------------------------------------------------------------------------------------------------------------------------------------------------------------------------------------------------------------------------------------------------------------------------------------------------------------------------------------------------------------------------------------------------------------------------------------------------------------------------------------------------------------------------------------------------------------|----------------------------------------------------------------|-----------------------------------------------------------------|
| The CD: Forever BlueTranscribbed On: Gibson Les Paul 6- StringThis File Tabbed & Arranged By: J.P. SeneviratneStandard Tuning Pop/Rock                                                                                                                                                                                                                                                                                                                                                                                                                                                                                                                                                                                                                                                                                                                                                                                                                                                                                                                                                                                                                                                                                                                                                                                                                                                                                                                                                                                                                                                                                                                                                                                                                                                                                                                                                                                                                                                                                                                                                                                   |                                                                | baby.Em B Em C B                                                |
| StringThis File Tabbed & Arranged By: J.P. SeneviratneStandard Tuning POp/Rock Go Walking Down There As Preformed By:Main Riff:                                                                                                                                                                                                                                                                                                                                                                                                                                                                                                                                                                                                                                                                                                                                                                                                                                                                                                                                                                                                                                                                                                                                                                                                                                                                                                                                                                                                                                                                                                                                                                                                                                                                                                                                                                                                                                                                                                                                                                                          | #Date: Fri, 22 Nov 1996 14:42:53 -0600From: "J.P." >From       | Riff 2Nothing means that much to me, without my baby            |
| Tuning Pop/Rock Go Walking Down There As Preformed By:Main Riff:                                                                                                                                                                                                                                                                                                                                                                                                                                                                                                                                                                                                                                                                                                                                                                                                                                                                                                                                                                                                                                                                                                                                                                                                                                                                                                                                                                                                                                                                                                                                                                                                                                                                                                                                                                                                                                                                                                                                                                                                                                                         | The CD: Forever BlueTranscribbed On: Gibson Les Paul 6-        | anyway.Chrous:Em C A Em C C                                     |
| Pop/Rock There As Preformed By:Main Riff:                                                                                                                                                                                                                                                                                                                                                                                                                                                                                                                                                                                                                                                                                                                                                                                                                                                                                                                                                                                                                                                                                                                                                                                                                                                                                                                                                                                                                                                                                                                                                                                                                                                                                                                                                                                                                                                                                                                                                                                                                                                                                | StringThis File Tabbed & Arranged By: J.P. SeneviratneStandard |                                                                 |
| Pop/Rock There As Preformed By:Main Riff:                                                                                                                                                                                                                                                                                                                                                                                                                                                                                                                                                                                                                                                                                                                                                                                                                                                                                                                                                                                                                                                                                                                                                                                                                                                                                                                                                                                                                                                                                                                                                                                                                                                                                                                                                                                                                                                                                                                                                                                                                                                                                | Tuning                                                         | Look at all you lucky people think of all the things you do. Em |
| Inis riff repeates under the Em-C-A chord                                                                                                                                                                                                                                                                                                                                                                                                                                                                                                                                                                                                                                                                                                                                                                                                                                                                                                                                                                                                                                                                                                                                                                                                                                                                                                                                                                                                                                                                                                                                                                                                                                                                                                                                                                                                                                                                                                                                                                                                                                                                                | Pop/Rock Go Walking Down                                       | C A Em C ALook at all you happy                                 |
| Inis riff repeates under the Em-C-A chord                                                                                                                                                                                                                                                                                                                                                                                                                                                                                                                                                                                                                                                                                                                                                                                                                                                                                                                                                                                                                                                                                                                                                                                                                                                                                                                                                                                                                                                                                                                                                                                                                                                                                                                                                                                                                                                                                                                                                                                                                                                                                | There As Preformed                                             | people, wish I could be like you. Em C A Em C                   |
| Inis riff repeates under the Em-C-A chord                                                                                                                                                                                                                                                                                                                                                                                                                                                                                                                                                                                                                                                                                                                                                                                                                                                                                                                                                                                                                                                                                                                                                                                                                                                                                                                                                                                                                                                                                                                                                                                                                                                                                                                                                                                                                                                                                                                                                                                                                                                                                | By:Main Riff:                                                  | A Em C AOh, Oh,                                                 |
| starts. This riff                                                                                                                                                                                                                                                                                                                                                                                                                                                                                                                                                                                                                                                                                                                                                                                                                                                                                                                                                                                                                                                                                                                                                                                                                                                                                                                                                                                                                                                                                                                                                                                                                                                                                                                                                                                                                                                                                                                                                                                                                                                                                                        | This riff repeates under the Em-C-A chord                      | Oh. Verse 2:Em C AI go                                          |
| -2  is also used during various other parts of 2                                                                                                                                                                                                                                                                                                                                                                                                                                                                                                                                                                                                                                                                                                                                                                                                                                                                                                                                                                                                                                                                                                                                                                                                                                                                                                                                                                                                                                                                                                                                                                                                                                                                                                                                                                                                                                                                                                                                                                                                                                                                         | 2until the verse                                               | walking down there, I go searching down there, Em C             |
| -2  is also used during various other parts of 2                                                                                                                                                                                                                                                                                                                                                                                                                                                                                                                                                                                                                                                                                                                                                                                                                                                                                                                                                                                                                                                                                                                                                                                                                                                                                                                                                                                                                                                                                                                                                                                                                                                                                                                                                                                                                                                                                                                                                                                                                                                                         | starts. This riff 22202                                        | A G Riff 1There's nothing left for you and                      |
| -30                                                                                                                                                                                                                                                                                                                                                                                                                                                                                                                                                                                                                                                                                                                                                                                                                                                                                                                                                                                                                                                                                                                                                                                                                                                                                                                                                                                                                                                                                                                                                                                                                                                                                                                                                                                                                                                                                                                                                                                                                                                                                                                      | -2  is also used during various other parts of 2               | me.Bridge:Em B Em CIt                                           |
| Riff 1:  Riff 2:  This is the walk-down between     This is the walk-down between the  This is the walk-down the the  This is the walk-down between th | 2222  the song as well. 2-                                     | dosen't matter now to me, 'cause I lost my baby.Em B            |
| Riff 2:                                                                                                                                                                                                                                                                                                                                                                                                                                                                                                                                                                                                                                                                                                                                                                                                                                                                                                                                                                                                                                                                                                                                                                                                                                                                                                                                                                                                                                                                                                                                                                                                                                                                                                                                                                                                                                                                                                                                                                                                                                                                                                                  | -3  0                                                          | Em C B Riff 2Nothing means that much to                         |
| Riff 2:                                                                                                                                                                                                                                                                                                                                                                                                                                                                                                                                                                                                                                                                                                                                                                                                                                                                                                                                                                                                                                                                                                                                                                                                                                                                                                                                                                                                                                                                                                                                                                                                                                                                                                                                                                                                                                                                                                                                                                                                                                                                                                                  | 0 Riff 1:                                                      | me, without my baby anyway.Chrous: Em C A Em C                  |
| This is the walk-down between the    Oh, Look at all you lucky people think of all the the verse and the bridge. After                                                                                                                                                                                                                                                                                                                                                                                                                                                                                                                                                                                                                                                                                                                                                                                                                                                                                                                                                                                                                                                                                                                                                                                                                                                                                                                                                                                                                                                                                                                                                                                                                                                                                                                                                                                                                                                                                                                                                                                                   | Riff 2:   This is the walk-down between                        | A Em C A Em C A0h,                                              |
| the chrous. After this    this is played it goes into the C of  - A                                                                                                                                                                                                                                                                                                                                                                                                                                                                                                                                                                                                                                                                                                                                                                                                                                                                                                                                                                                                                                                                                                                                                                                                                                                                                                                                                                                                                                                                                                                                                                                                                                                                                                                                                                                                                                                                                                                                                                                                                                                      | This is the walk-down between the                              | Oh, Look at all you lucky people think of all the               |
| into the    is played it goes into the C of - A                                                                                                                                                                                                                                                                                                                                                                                                                                                                                                                                                                                                                                                                                                                                                                                                                                                                                                                                                                                                                                                                                                                                                                                                                                                                                                                                                                                                                                                                                                                                                                                                                                                                                                                                                                                                                                                                                                                                                                                                                                                                          | the verse and the bridge. After    bridge and                  | things you do.Em C A Em C ALook                                 |
|                                                                                                                                                                                                                                                                                                                                                                                                                                                                                                                                                                                                                                                                                                                                                                                                                                                                                                                                                                                                                                                                                                                                                                                                                                                                                                                                                                                                                                                                                                                                                                                                                                                                                                                                                                                                                                                                                                                                                                                                                                                                                                                          | the chrous. After this   this is played it goes                | at all you happy people, wish I could be like you.Em C          |
| AI go walking down there, I go searching down there, Em C Oh.(Repeate main riff with chords end on Em ) Send  A Em C Athere's nothing left for you and me.Em C A Em C AI go /\/\/\/\Never Do Today What You Can Put Off Til'  walking down there, I go searching down there, Em C A Tomorrow/\/\/\/\\                                                                                                                                                                                                                                                                                                                                                                                                                                                                                                                                                                                                                                                                                                                                                                                                                                                                                                                                                                                                                                                                                                                                                                                                                                                                                                                                                                                                                                                                                                                                                                                                                                                                                                                                                                                                                    | into the    is played it goes into the C of -                  | A Em C ALook at all your smiling                                |
| AI go walking down there, I go searching down there, Em C Oh.(Repeate main riff with chords end on Em ) Send  A Em C Athere's nothing left for you and me.Em C A Em C AI go /\/\/\/\Never Do Today What You Can Put Off Til'  walking down there, I go searching down there, Em C A Tomorrow/\/\/\/\\                                                                                                                                                                                                                                                                                                                                                                                                                                                                                                                                                                                                                                                                                                                                                                                                                                                                                                                                                                                                                                                                                                                                                                                                                                                                                                                                                                                                                                                                                                                                                                                                                                                                                                                                                                                                                    | Em of the bridge.                                              | faces, think of all the things you've doneEm C A                |
| AI go walking down there, I go searching down there, Em C Oh.(Repeate main riff with chords end on Em ) Send  A Em C Athere's nothing left for you and me.Em C A Em C AI go /\/\/\/\Never Do Today What You Can Put Off Til'  walking down there, I go searching down there, Em C A Tomorrow/\/\/\/\\                                                                                                                                                                                                                                                                                                                                                                                                                                                                                                                                                                                                                                                                                                                                                                                                                                                                                                                                                                                                                                                                                                                                                                                                                                                                                                                                                                                                                                                                                                                                                                                                                                                                                                                                                                                                                    | -  the chrous. 2-0   2-0                                       | Em C ALook at all you laughing people, and I've                 |
| AI go walking down there, I go searching down there, Em C Oh.(Repeate main riff with chords end on Em ) Send  A Em C Athere's nothing left for you and me.Em C A Em C AI go /\/\/\/\Never Do Today What You Can Put Off Til'  walking down there, I go searching down there, Em C A Tomorrow/\/\/\/\\                                                                                                                                                                                                                                                                                                                                                                                                                                                                                                                                                                                                                                                                                                                                                                                                                                                                                                                                                                                                                                                                                                                                                                                                                                                                                                                                                                                                                                                                                                                                                                                                                                                                                                                                                                                                                    | 3-2                                                            | lost my only one.Em C A Em C A                                  |
| AI go walking down there, I go searching down there, Em C Oh.(Repeate main riff with chords end on Em ) Send  A Em C Athere's nothing left for you and me.Em C A Em C AI go /\/\/\/\Never Do Today What You Can Put Off Til'  walking down there, I go searching down there, Em C A Tomorrow/\/\/\/\\                                                                                                                                                                                                                                                                                                                                                                                                                                                                                                                                                                                                                                                                                                                                                                                                                                                                                                                                                                                                                                                                                                                                                                                                                                                                                                                                                                                                                                                                                                                                                                                                                                                                                                                                                                                                                    | 3-0 Verse 1:Em                                                 | Em C AOh, Oh,                                                   |
| you and me.Em C A Em C AI go /\/\/\\Never Do Today What You Can Put Off Til' walking down there, I go searching down there,Em C A Tomorrow/\/\/\\\\\\\\\\\\\\\\\\\\\\\\\\\\\\                                                                                                                                                                                                                                                                                                                                                                                                                                                                                                                                                                                                                                                                                                                                                                                                                                                                                                                                                                                                                                                                                                                                                                                                                                                                                                                                                                                                                                                                                                                                                                                                                                                                                                                                                                                                                                                                                                                                            | AI go walking down there, I go searching down there, Em C      | Oh.(Repeate main riff with chords end on Em ) Send              |
| walking down there, I go searching down there, $Em$ $C$ A Tomorrow/\/\/\\ \/\\\\\\\\\\\\\\\\\\\\\\\\\\\\                                                                                                                                                                                                                                                                                                                                                                                                                                                                                                                                                                                                                                                                                                                                                                                                                                                                                                                                                                                                                                                                                                                                                                                                                                                                                                                                                                                                                                                                                                                                                                                                                                                                                                                                                                                                                                                                                                                                                                                                                 | A Em C Athere's nothing left for                               | Any Suggestions, Corrections, Requests, Fan MailTo: S           |
| walking down there, I go searching down there, Em C A Tomorrow/\/\/\\\\\\\\\\\\\\\\\\\\\\\\\\\\\\                                                                                                                                                                                                                                                                                                                                                                                                                                                                                                                                                                                                                                                                                                                                                                                                                                                                                                                                                                                                                                                                                                                                                                                                                                                                                                                                                                                                                                                                                                                                                                                                                                                                                                                                                                                                                                                                                                                                                                                                                        | you and me.Em C AI go                                          | /\/\/\Never Do Today What You Can Put Off Til'                  |
|                                                                                                                                                                                                                                                                                                                                                                                                                                                                                                                                                                                                                                                                                                                                                                                                                                                                                                                                                                                                                                                                                                                                                                                                                                                                                                                                                                                                                                                                                                                                                                                                                                                                                                                                                                                                                                                                                                                                                                                                                                                                                                                          | walking down there, I go searching down there, Em C A          | Tomorrow/\/\/\\\\\\\\\\\\\\\\\\\\\\\\\\\\\\                     |
| G Riff lbut nobody there remembers me.Bridge:Em B file originated from "SilverTone Records"                                                                                                                                                                                                                                                                                                                                                                                                                                                                                                                                                                                                                                                                                                                                                                                                                                                                                                                                                                                                                                                                                                                                                                                                                                                                                                                                                                                                                                                                                                                                                                                                                                                                                                                                                                                                                                                                                                                                                                                                                              | G Riff 1but nobody there remembers me.Bridge:Em B              | file originated from "SilverTone Records"                       |
|                                                                                                                                                                                                                                                                                                                                                                                                                                                                                                                                                                                                                                                                                                                                                                                                                                                                                                                                                                                                                                                                                                                                                                                                                                                                                                                                                                                                                                                                                                                                                                                                                                                                                                                                                                                                                                                                                                                                                                                                                                                                                                                          |                                                                |                                                                 |