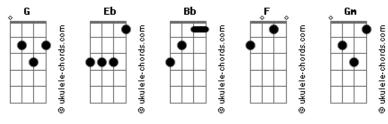

## **Chris Cornell - Enemy**

```
Intro: Eb Bb F Gm
                                                             I will never save this feeling till I feel nothin nothin
                                                             nothin nothin
 Every time the blood runs through my head, I hear the ring
             Bb
                                                             I am the enemy, enemy, enemy inside of me enemy, enemy, enemy
 Something to remind me I'm not dead or caught in between
               Bb
 I listen to the voice & what it says, it's never sweet
                                                              Every time I take another breath, I feel the sting
                Bb
                                                                 Bb
Something I was born into, I guess, living in me
                                                               Everyone around me seems so numb, I feel everything
No price, nothin I pay will make it
                                                             Taking my time to untangle the liars & stare into my sanity
Alright, nothin I see will make his
                                                             Dropping the hammer & pulling the trigger, I know now the
New sight, nothin I take will make me
                                                             bullet is me
Sleep at night, sleep at night
                                                             I am the enemy.... inside of me....
                                                                     Gm
                                                          Gm I am the enemy, enemy enemy inside of me enemy enemy enemy
 When I look within I feel like I should be runnin, runnin
```