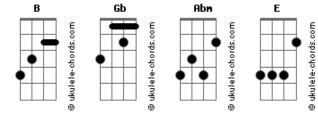

## **Chris Brown - So Cold**

Tom: B Tell her I'm sorry, I'm really sorry Intro: 2x: B Gb Abm E Gb Can you forgive me? Please forgive me R Gh Abm F Now I want my baby back And come back home, keep me safe and warm Abm It's so cold without her Now my baby's really gone I don't know if she's coming home F R Cold without her. She's gone My love's up, I fucked up Gb I know Now I'm alone, no one to hold on Tell me what to do to get her back Abm Back where her heart belongs, been gone from me for way too Cause she was the only one lona E And I know I was dead wrong So if youuu, seen my boo B Please can youuuu But if you youuuu Can you tell her for me Gb If youuu If you ever see her If you ever meet her If you ever get a chance to sit down and talk to her Abm See her sooonn Then tell her it's so cold It's so cold, it's so cold E Ask her will she forgive me Here without her And tell her I miss her Tell her I need her If you ever see her Tell her I want her Gb If you ever meet her I really want her to come back home, back to keep me warm Abm E Tell her I'm sorry, I'm really sorry If you ever get a chance to sit down, talk to her Can you forgive me? Please forgive me В Then tell her it's so cold And come back home, keep me safe and warm Gb Abm It's so cold, it's so cold All the girls across the world E you know you gotta be my girl 4x Here without her If you ever see her B And tell her I miss her. Tell her I need her If you ever meet her Gb If you ever get a chance to sit down and talk to her Tell her I want her Let her know it's so cold It's so cold, it's so cold Abm F I really want her to come back home, back to keep me warm Here without her