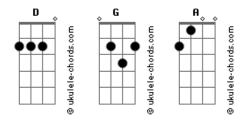

## Chris Brown - Electric Guitar

```
Tom: D
   (intro 2x) G D A
He plays the sweetest melody.
When I hear, it takes over me.
And I feel every strum of the strings.
It reminds me of all the things we used to be.
Can't breathe at all cause you're coming.
Coming through my speaker, speaker
got me trying to reach ya, reach ya.
My analogue feature, feature,
my electric guitar.
Everytime I mind you, mind you
everytime I'm by him, by him.
You're ripping it up on them chords,
playing my heart.
Electric guitar, electric guitar, electric guitar.
Electric guitar, electric guitar, electric guitar.
It kills me that I can't be with you,
thought I was the key you're playing.
Don't know I just gotta, be the one you let bleed out.
Wish I didn't know you, got me feeling stuck.
I can't let you go, just my luck.
Falling down without you,
can you pick me up?
And now I cant get you off my head.
because youre comming.
```