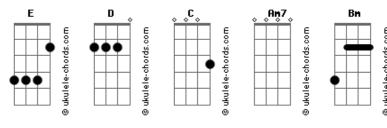

## **Chord Overstreet - Hold On**

```
(forma dos acordes no tom de C )
Capostraste na 2ª casa
Intro: Am7 E C Bm
Loving and fighting
Accusing, denying
I can't imagine a world with you gone
The joy and the chaos, the demons we're made of
I'd be so lost if you left me alone
You locked yourself in the bathroom
               C Bm
Lying on the floor when I break through
I pull you in to feel your heartbeat
Can you hear me screaming "please don't leave me"
Hold on, I still want you
          F
Come back, I still need you
Let me take your hand, I'll make it right
                C Bm Am7
I swear to love you all my life
Hold on, I still need you
A long endless highway, you're silent beside me
```

## **Acordes**