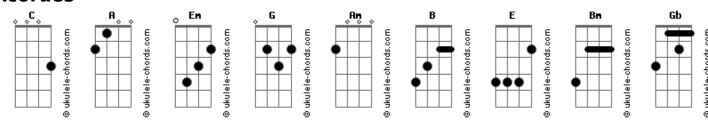

## Chopped Up Tulips - Wait For The Sun (feat. Lucy Vives)

```
Intro: A Em G C A G C G
Listen to me listen clear out loud
I'm a broken person with a twisted mouth
All I do keep it in between the lines
Cause my scary thoughts
Will never be defined
Cause I don't know how
                                 Am
And you should figure out
These thoughts in my head
      C
Will surely leave me there
Cause I'm a broken person out of broken mind
Shattered thoughts will never be defined
And if you see me please don't call my name
The conversation only brings me pain
Cause I don't know how
But you should figure out
                                 Am
These thoughts in my head
They'll surely leave me there
Cause I'm a broken
```

| E<br>Walk into the snow                                                                                                                | Bm                    |    |          |   |
|----------------------------------------------------------------------------------------------------------------------------------------|-----------------------|----|----------|---|
| Am G I hurried up my frien E It's my time to lose                                                                                      | nds<br>B              |    |          |   |
| So don't leave me in E I'm afraid to show A G No signs of decency                                                                      | •                     |    |          |   |
| E B Covered in snow A Don't let them burry                                                                                             | Gb E                  |    |          |   |
| C Don't let them burry me C Em Don't let them burry me C | E                     | Em |          |   |
|                                                                                                                                        | me                    |    | E<br>Em  | E |
|                                                                                                                                        | E<br>Ei               | n  |          |   |
| Don't let them burry C (Don't let them burry                                                                                           | n't let them burry me |    | Е        |   |
| C E                                                                                                                                    | C                     |    |          |   |
| Cause I don't know  G  And you should figure                                                                                           |                       |    | Am       |   |
| These thoughts in my                                                                                                                   | head                  |    | Am<br>Am |   |

Will surely leave me there

## **Acordes**