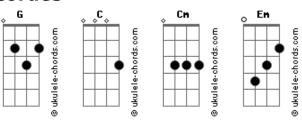

## **Chloe Moriondo - Kindergarten**

And my face goes blue

You stick to me like
G
Every time I wanna tell you how I feel

I freeze up, my knees start to shake
C
And the way you look is so unreal
C
You're my own Achilles heel

G
And this kindergarten crush has got my stomach all twisted
C
You're sweeter than sugar, lover I'm addicted
G
Em
My brain is doing bunny loops, I'm a disaster
C
C
Everything you do just makes my heart beat faster

G
Oh, this kindergarten crush is gettin' me wrong
C
I don't know what to do, so I wrote you a song
G
And this thing is going further than originally planned
C
C
So I hope you won't mind if I ask you to hold my hand