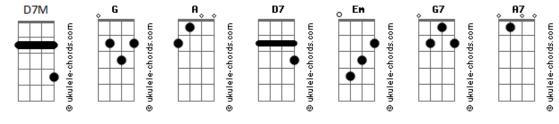

>D7M When you don't have to think about it</pre>           |
| You know that I, I heard it all before                                   | G7 A7                                                          |
| You're hesitant, but you could give me more                              | Love me at the ungodly hour                                    |
| Em D7M                                                                   | D7M<br>Yook hoby boby                                          |

## Oferecimento Lojalele.com.br

A D7M
Won't you love me? Won't you love me?
Won't you hold me? Won't you?
G7 A7 A
Love me at the ungodly hour
D7M
Yeah

G7 A7 A
Love me at the ungodly hour
Won't you love me?

D7M
Won't you love me, love me, love me, love me?
G7 A7
(Love me at the ungodly hour)

## **Acordes**