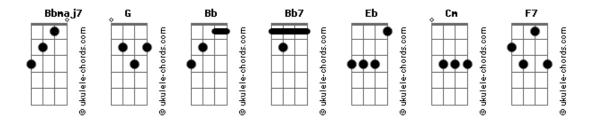

Eb Cm F7
                                                          Oh. oh (ooh)
And you never did
                                                                        Bb7M Bb7 Eb Cm F7
Bb Bb7M Bb7
                                                          Don't make it harder
Ooh, ooh, ooh
Eb
                                                                     Bb
                                                          Don't make it harder on me
Never did, never did (ooh, ooh)
                                                          Bb7
                                                                     Eb Cm F7
                                                          Harder for me
                                                          And you never did
```

## **Acordes**