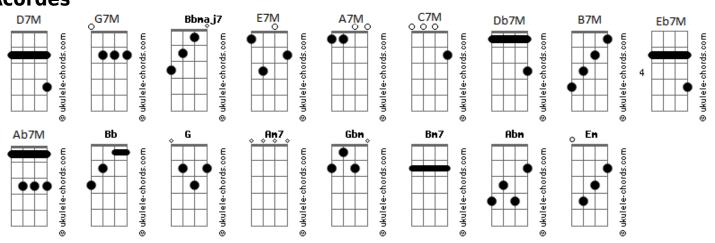

## **Chicago - No Tell Lover**

```
Walk away if you see me comin?
                            tom:
                Bb (forma dos acordes no tom de G )
                                                                C7M
Capostraste na 3º casa
                                                                Even though it's you I'm lovin'
Intro: D7M G7M D7M G7M
                                                                Db7M
[Primeira Parte]
                                                                I want her
D7M
                                                                I can't leave her
Pretty smile lovely face and a warm breeze
                                                                I won't live without her
Now I need you lady
                                                                         A7M
                                                                There's nothing left to say
You're my no tell lover
                                                                  D7M
D7M
                                                                I want her
                                                                        G7M
Every night in a different place
                                                                                 Gbm Abm Em
                                                                I can't leave her
I'll meet you tender lady
                                                                ( Eb7M Bb7M Db7M Ab7M )
          G7M
You're my no tell lover
                                                                ( B7M E7M Em D7M G7M )
[Refrão]
                                                                [Primeira Parte]
                                                                D7M
Bb7M
                                                                Pretty smile lovely face and a warm breeze
Everyone keeps tellin' me that
                                                                Now I need you lady
This affair's not meant to be
                                                                          G7M
                                                                You're my no tell lover
Am7
Even though I need you night and day
                                                                D7M
                                                                Every night in a different place
                                                                D7M
Walk away if you see me comin?
                                                                I'll meet you tender lady
Bb7M
                       Ghm
Even though it's you I'm lovin'
                                                                          G7M
                                                                You're my no tell lover
[Segunda Parte]
                                                                [Refrão]
E7M
Every minute is an hour
                                                                Rh7M
                                                                Everyone keeps tellin' me that
Every day's a lonely lifetime
         A7M
                                                                This affair's not meant to be
You're my no tell lover
                                                                Am7
                                                                Even though I need you night and day
F7M
The little time that we spend together
                                                                Walk away if you see me comin?
Just can't last forever
                                                                Bb7M
                                                                                        Gbm
                                                                Even though it's you I'm lovin'
          A7M
You're my no tell lover
                                                                  F7M
[Refrão 2]
                                                                I want her
                                                                        D7M
C7M
                                                                I can't leave her
Everyone keeps tellin' me that
                                                                         F7M
                                                                I won't live without her
This affair's not meant to be
                                                                         C7M
Bm7
                                                                She's my no tell lover
Even though I need you night and day
```

## **Acordes**