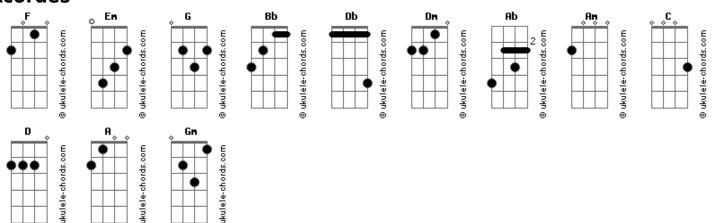

## **Chic - A Warm Summer Night**

```
Tom: F
                                                           Tabs
 (Em G Bb F Db )
                                 G Ab Am
                                                           G Dm Db
                              tonight
 Papi could you love me
                                                              Am C Dm C Papi could you love me tonight
     Dm
On a warm summer night
                  Dm
e tonight
           F
                                       Em Am Dm
It would be so nice
                                                           On a warm summer night
Te quiero
          papi
                                                           It would be so nice tonight
      Dm
Could you love me tonight
                                                           Gm Bb F Bb Db Dm C G
On a warm summer night
                                                           (Am ) (Dm ) 4X
                                                           (Am ) (Dm )
(Am ) (Dm )
F C It would be so nice
                                                           (Am ) (Dm ) D Dm Db
(Am) (C) (Dm) 4x
(Am ) (Dm )
(Am ) (Dm )
(Am ) (C ) (Dm )
                                                           D Dm Db
                                                                                      Dm
                                                                                                  Am
                                                             Papi could you love me tonight
D Dm Db
                                                                 Dm
                                                           On a warm summer night
                                             Em Am
                                                                      F
                                                                                                   Em Am Dm
 Papi could you love me tonight
                                                           It would be so nice tonight
                                                           Te quiero
On a warm summer night
                                                                        papi
                                      Em Am Dm
                                                               Dm
It would be so nice tonight
                                                           could you love me tonight
                                                                 Dm
              F
Te quiero
                                                                      F Am F Dm Am
e so nice tonight
F
                                                           On a warm summer night
              papi
                                                           It would be
Could you love me tonight
 Dm
                                                           Te quiero
                                                                        papi
On a warm summer night
F C
It would be so nice
                                                                Dm
                                                           could you love me tonight
                                                                 Dm
                                                           On a warm summer night
(Am ) (Dm ) 4x
                                                                      F Dm
(Am ) (Dm )
(Am ) (Dm )
                                                           r Dm Am
It would be so nice tonight
(Am ) (C ) (Dm )
                                                           Te quiero papi
```