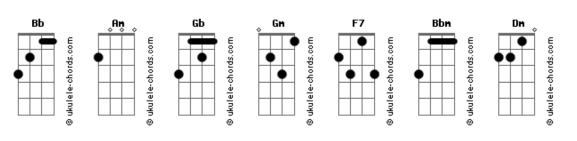

## Chevy - Uwu

```
tom:
Intro: F C Bb Am
I'm startin? to feel
Some sort of way
You give me goosebumps
Bb Am
Everyday
And when you look at me and smile
Gm C
I wanna say
I think you're okay?
Your stupid face
Makes me insane
My heart feels like it's
Trapped up in cellophane
And everytime I try to un-
Gm C
Wrap the pain
F Am F
I feel so ashamed
```

Bbm

```
Oh but you don't know how I
F
Feel (mm)
It?s like everyday I'm runnin?
Uphill
                  Bbm
Bb
Why can't I just spit it out and
           Am D7
Tell you right now
   Gm
That you're the one I want
C7
Out loud
(F C Bb Am)
I guess I'll stop here
  Bb
And not hint at all
That you're one I've
Bb Am
Fallen for
              Gb
But if you ever think of me
Gm C
As anything more F C C7 F
I?ll be here at your call
```