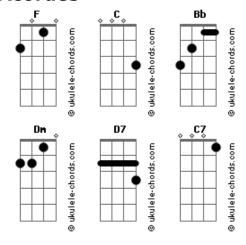

## Chevy - Uwu

```
tom:
Intro: F C Bb Am
I'm startin? to feel
Some sort of way
You give me goosebumps
Bb Am
Everyday
And when you look at me and smile
Gm C
I wanna say
I think you're okay?
Your stupid face
Makes me insane
My heart feels like it's
Trapped up in cellophane
And everytime I try to un-
Gm C
Wrap the pain
F Am7 F
I feel so ashamed
```

```
Oh but you don't know how I
F
Feel (mm)
It?s like everyday I'm runnin?
Uphill
Bb
                  Bbm
Why can't I just spit it out and
           Am D7
Tell you right now
    Gm
That you're the one I want
C7
Out loud
(F C Bb Am)
I guess I'll stop here
  Bb
And not hint at all
That you're one I've
Bb Am
Fallen for
              Gb
But if you ever think of me
Gm C
As anything more F C C7 F
I?ll be here at your call
```