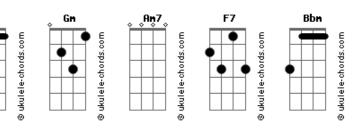

## Chevy - Uwu

```
tom:
Intro: F C Bb Am
I'm startin? to feel
Some sort of way
You give me goosebumps
Bb Am
Everyday
And when you look at me and smile
Gm C
I wanna say
I think you're okay?
Your stupid face
Makes me insane
My heart feels like it's
Trapped up in cellophane
And everytime I try to un-
Gm C
Wrap the pain
F Am7 F
I feel so ashamed
```

```
Oh but you don't know how I
F
Feel (mm)
It?s like everyday I'm runnin?
Uphill
Bb
                  Bbm
Why can't I just spit it out and
           Am D7
Tell you right now
    Gm
That you're the one I want
C7
Out loud
(F C Bb Am)
I guess I'll stop here
  Bb
And not hint at all
That you're one I've
Bb Am
Fallen for
              Gb
But if you ever think of me
Gm C
As anything more F C C7 F
I?ll be here at your call
```