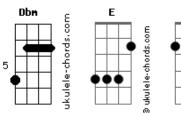

## **Chevelle - The Red**

tom:

Dbm Intro: Dbm E Dbm A
Dbm E Dbm A Dbm E They say freak Dbm A When you're singled out Dbm E The Red Dbm A Well it filters through So lay down, the threat is real Е When his sight goes red again Dbm E Dbm A Seeing red again Dbm E Dbm A
Seeing red again This change Dbm A He won't contain Dbm E Slip away Dbm A To clear your mind Dbm E When asked Dbm A Who made it show (made it show) Dbm F The truth He gives in to most