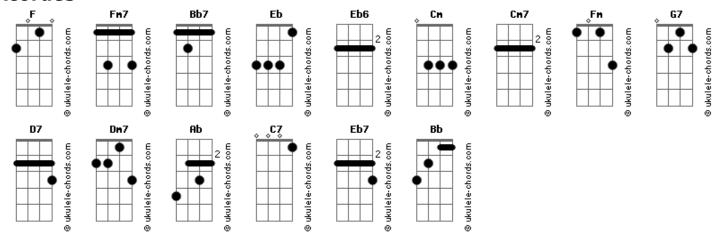

## **Chet Baker - I Fall In Love Too Easily**

```
Tom: F
         Fm7 Bb7
                        Eb
                                Eb6
I fall in love too easily
       Bb7 Cm
I fall in love too fast
     G7 Cm
I fall in love too terribly hard
D7 Dm7 G7
For love to ever last
Cm Cm7 Ab
My heart should be well schooled
      C7 Cm7
'Cause I've been fooled in the past
       Fm7 C7 Eb
                              Eb7
                                   Ab
But still I fall in love so easily
   Eb Bb
I fall in love too fast
```

```
(Fm7 Bb7 Eb Eb6 Fm7 Bb7 Cm Cm7 Fm)
( G7 Cm Cm7 D7 Dm7 G7 Cm Cm7 )
( Ab G7 C7 Cm7 C7 Fm Eb Fm7 C7 Eb Eb7 )
( Ab Bb Eb Bb Eb Cm7 Fm7 Bb7 Eb Cm7 )
         Bb7
I fall in love too easily
         Bb7 Cm
I fall in love too fast
       G7 Cm
I fall in love too terribly hard
D7
      Dm7 G7
For love to ever last
     Cm7
              Ab
My heart should be well schooled
        C7 Cm7 C7
'Cause I've been fooled in the past
Eb Fm7 C7 Eb
                                    Eb7 Ab
But still I fall in love so easily
   Eb Bb
                       Eb
I fall in love too fast
```