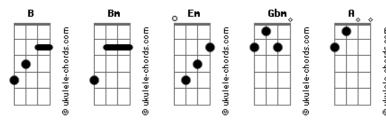

## **Chasing Victory - Janus**

Tom: B (Bm Gbm) Put away your potion. Put away your potion Fm Come a little closer, come a little closer to see the walls You're just a man who's cursed with doubt you're breaking down Em Put away your potion, put away your potion Come a little closer, come a little closer to see the claws You are the plague of man, but you are the found you're breaking out I don't wanna see you drown All of my life I've been pulling you out of the water I don't wanna see you drown Oh, the waves keep you under All of my life I've been pulling you out of the water Tonight tonight could be the greatest night of all your life Tonight tonight could be the greatest night of all your life Oh, the waves keep you under Tonight tonight could be the greatest night of all your life Gbm Tonight tonight could be the greatest night of all your life Tonight tonight could be the greatest night of all your life Tonight tonight could be the greatest night of all your life [Final]