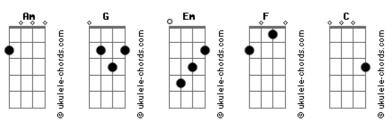

## **Chase Atlantic - Dancer In The Dark**

```
Oh, no
                           Tom:
Intro: Am G Em F
Am G Em F
                                                               [Refrão]
[Primeira Parte]
                                                                       Am
                                                               Oh baby, maybe it's that look in your eyes
                                                                        Fm
 She got her head in the dirt
                                                               They been telling me she wanna leave
       G
                                                                         Am
And her neck in my hands
                                                               She's been dancing with the devil all night
                                                                       Em
Em
                                                               It's like Hell is where she wanna be
 She won't live too long with a mind like that
                                                                             C
 "
I can't hang every day, baby, I've got plans, oh woah
                                                               Now, watch her dance in the dark
                                                                       Em
 I won't waste her time with a life like that
                                                               Watch her dance in the dark
                                                                        C
                                                                                     G
[Pré-Refrão]
                                                               Watch her dance in the dark
                                                                        Em
                                                              Watch her dance in the dark
Keep your hands on your face
                                                               [Ponte]
Don't let 'em slip off with the pressure, no
                                                                                    G
                                                               Am
 Just stay blind
                                                                I love to watch her dance
Δm
                                                               Fm
                                                                When the light's all gone her emotion shows
Take a gram to the face
     G
                                                                                   G
                                                                I love to watch her dance
Don't let 'em see your depression, no
          F
                                                                                     F
 It's not right
                                                                Seems like tragedy is all she knows
[Refrão]
                                                               [Refrão]
        Am
                                                                       Am
Oh baby, maybe it's that look in your eyes
                                                               Oh baby, maybe it's that look in your eyes
They been telling me she wanna leave
                                                               They been telling me she wanna leave
          Am
                          С
                                                                        Am
                                                                                         С
She's been dancing with the devil all night
                                                               She's been dancing with the devil all night
         Fm
                           F
                                                                       Fm
It's like Hell is where she wanna be
                                                               It's like Hell is where she wanna be
[Segunda Parte]
                                                               Now, watch her dance in the dark
                                                                       Em
                                                               Watch her dance in the dark
Am
 She got a smile on her face and a knife in her hand
                                                               Watch her dance in the dark
 She don't look too sane when she acts like that
                                                                        Em
                                                                                     G
                                                               Watch her dance in the dark
Am
                                        G
 "She said "it's hard to relate when you don't understand"
                                                               [Refrão]
 Well, get your shit straight, baby, I am not your man
                                                               Am
                                                              Maybe it's that look in your eyes
[Pré-Refrão]
                                                                       Em
Am
                                                               They been telling me she wanna leave
Keep your hands to yourself
                                                                         Am
                                                               She's been dancing with the devil all night
Don't put 'em on someone else's life
                                                                       Fm
                                                               It's like Hell is where she wanna be
 Stay right there, right there
                                                               Now, watch her dance in the dark
Take advice from yourself
                                                                       Em
                                                              Watch her dance in the dark
If the energy's dead, baby, let things die
                                                              Watch her dance in the dark
 I don't care
                                                                       Em
                                                                                     G
                                                              Watch her dance in the dark
Acordes
```