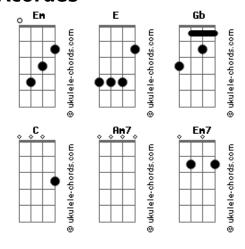

## **Charly Garcia - Break It Up**

```
tom:
                Em
Intro: E Gb G Ab
       A Bb B D
Break it up (salvation)
Break it up(you got to make it believe)
Break it up (creation)
Shake it Make it
You are the only one
Am7
That i can believe
 Em7 [Riff 2
When the truth is so
Difficult to find
You are the only one
That i just can see
Gb
           В
But i can make it i can break it
Break it up (salvation)
Break it up(you got to make it believe)
```

## **Acordes**