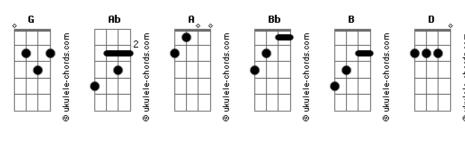

## **Charly Garcia - Break It Up**

```
tom:
                Em
Intro: E Gb G Ab
       A Bb B D
Break it up (salvation)
Break it up(you got to make it believe)
Break it up (creation)
Shake it Make it
You are the only one
Am7
That i can believe
 Em7 [Riff 2
When the truth is so
Difficult to find
You are the only one
That i just can see
Gb
           В
But i can make it i can break it
Break it up (salvation)
Break it up(you got to make it believe)
```

## **Acordes**