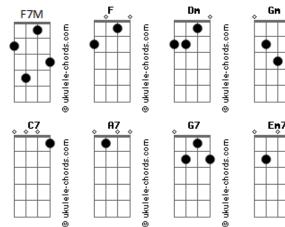

## Charlie Burg - I Don't Wanna Be Okay Without You

Dm7 Dm Am Am7 And I can hear so well your lovely voice inside my head tom: F Gm7 Intro: F Dm Gm C F Dm Gm C Sayin? ya love me (CC7) [Primeira Parte] [Refrão] F Dm Gm C F Dm7 Saying things I don?t believe Gm7 C7 But I only think of you Dm Dm7 F Gm And your love casts its shadow on the things I do A7 Dm7 Gm Dm F Dm Dm7 Am7 Will we be together soon? Am And I can hear so clearly all the words I wish I?d said G7 Gm7 I?m thrown to the wayside You?re stuck in my head C7 You?re planted in my mind (CC7) C F7M But I don?t wanna be okay without you [Refrão] ( Dm7 Gm7 C7 ) ( F7M Dm7 Gm7 Em7 ) ( A7 Dm7 Gm7 C7 ) F Dm7 Gm7 C7 But I only think of you F Dm Gm A7 Dm7 Will we be together soon? [Refrão] G7 I?m thrown to the wayside F Dm7 Gm7 C7 But I only think of you C7 You?re planted in my mind F Dm Gm A7 Dm7 С Will we be together soon? But I don?t wanna be okay without you G7 I?m thrown to the wayside (Dm Gm C) C7 (F Dm Gm C) You?re planted in my mind [Segunda Parte] But I don?t wanna be okay without you Dm Gm C Dm Gm C Now I can?t find the words to say Without you F Dm Gm Dm Dm7 С F Gm That?ll be the perfect balance between loud and clear No I don?t wanna be okay without you