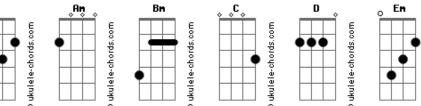

## Charli XCX - Crash

tom: G G I'm about to crash into the water Gonna take you with me G I'm high voltage, self-destructive End it all so legendary G I'm about to crash into the water Gonna take you with me G I'm high voltage, self-destructive End it all so legendary (uh) Am Bm C Overloading when I'm looking Bm In the mirror, uh (uh) Am Bm C Feel myself, I'm looking way D Better than ever, uh (uh) Am Bm C Overloading when I'm looking Bm In the mirror Am I'm about to crash, I'm about to crash Bm I'm about to crash, I'm about to crash Fm D I'm about to crash, I Bm C Am I'm about to crash into the water Bm Gonna take you with me Am Bm I'm high voltage, self-destructive Em D С End it all so legendary С Am Bm I'm about to crash into the water Acordes G

Bm Gonna take you with me Am Bm I'm high voltage, self-destructive Em D End it all so legendary Am Bm C I don't know if I'll be coming Bm Back to life again (uh) Am Bm C Fm All or nothing, burn in Hell or D Go up Heaven sent, yeah (uh) Am Bm C Yeah, Wheels up on the curb side Bm Put it in speed drive Am I'm about to crash, I'm about to crash Bm С I'm about to crash, I'm about to crash Em D I'm about to crash, I Am Bm C I'm about to crash into the water Bm Gonna take you with me Am Bm

I'm high voltage, self-destructive C Em D End it all so legendary Am Bm C I'm about to crash into the water

ukulele-chords.com

| ( | Am | Bm | С | Bm | ) |   |
|---|----|----|---|----|---|---|
| ( | Am | Bm | С | Bm | ) |   |
| ( | Am | Bm | С | Em | D | ) |
| ( | Am | Bm | С | Em | D | ) |