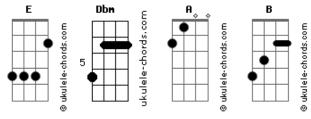

## CentricWorship - Overwhelm Me (Lost In You)

F

Refrão: Dbm

I want to be lost

Tom: E Dbm Α E Lead me further into You R To the unknown Dbm Α Е Far bey - ond what I now see В That's where I want to go Dbm A E I abandon every - thing Dbm Α B As deep calls out to deep Refrão: Dbm I want to be lost F I want to be lost in You Overwhelm me Dbm I want to be lost E Α I want to be lost in You R Overwhelm me Dbm Α Take me higher, take me deeper F. B Seeing Your glory, hearing Your whisper Dbm I want to be lost F Α I want to be lost in You Dbm Δ Show Your beauty, show Your strength В In this holy place F Dbm Α Let it be like gravity R That I can't escape Dbm Α F Till my life has been transformed Dbm Α B And my heart is one with Yours

## Acordes

I want to be lost in You B Overwhelm me Dbm I want to be lost F I want to be lost in You B Overwhelm me Dbm Α Take me higher, take me deeper B Seeing Your glory, hearing Your whisper Dbm I want to be lost F I want to be lost in You Ponte 2x: Dbm В Α Е Let the things of earth be swept a - way Dbm E Draw me close till only You re - main Refrão: Dbm I want to be lost F I want to be lost in You B Overwhelm me Dbm I want to be lost Δ I want to be lost in You Overwhelm me Α Dbm Take me higher, take me deeper Seeing Your glory, hearing Your whisper Dbm I want to be lost F I want to be lost in You