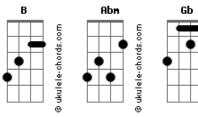

## **Celesty - Kingdom**

tom: B Intro: Abm Gb B Ebm E Dbm Gb I can hear the silence calling R Fbm Curtains of darkness fallen Dbm Together we will stand, side by side Abm Gb I can hear how the wind blows B Ebm And see how the sun glows Db Gb E It's safe to walk to home, once again В Gb Everything is so calm Abm And you presence is so warm B Gb Abm I feel safe when I'm held in your arms As the moon enters the skies Eb Abm I look into your eyes Gb There's one question without and answer 
 B
 Gb
 Abm
 Eb