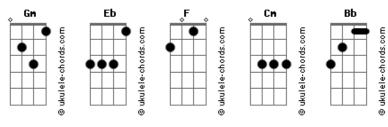

## **Celeste Waite - Anyone Can Be Santa (Coca-Cola Christmas)**

```
tom:
    Gm

Intro: Eb F Gm Cm
    F Gm Bb

Eb F Bb Cm F Bb

Anyone can be San-ta, why can't a lady like me?
    Cm F Gm Cm

I admit I'm underfed but with a pillow from the bed
    F Bb