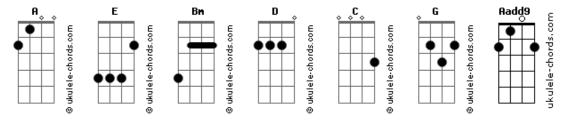

## Celebrate The Nun - Will You Be There

E
I know when I think of you then
Bm
Everything I feel
D
A
Aadd9
You cannot describe is it wrong is it right but
E
I don't want to be alone
Bm
I like your innocent smile
D
Way to reconcile
A
I hope you won't take me for a ride

C
G
Will you be there when I ask you for
E
What can I do

```
When feeling insecure?

C

G

Will you be there when I ask you for

D

Would you follow me anywhere

E

I don't know you feel the same way

Bm

When I think of you

D

A

Drives me insane no don't want to see it again

E

You don't care about what I fear

Bm

Don't leave me alone

D

Live your life on your own

A

Give me an answer

E

Tell me now
```

## **Acordes**