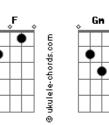

## Cee Lo Green - Blackskin Mile

tom:

```
G
            Cm F Gm
Hmm, well
Gm
I lost my shadow in violent sin
Never knew the search would be within
               \mathsf{Cm}
Drew a picture of my only desire
Take me back to Blackskin Mile
I thought my karma would be my fate
Never saw the sun until it was too late
                            Cm
And oh, drew my loneliness, chasing every last high
                          D7
Take me back to Blackskin Mile
                Gm
                        F
I've never met a madman's soul, that I
          Gm
                      Cm
Didn't see reflections of that which I own
But I know there's something better outside
        F
                             Gm
So won't you take me back to Blackskin Mile?
I walk a valley of a thousand streams
In retrieval of my self-esteem
                Cm
I see a world in you where I may dream high
                         D7
Take me back to Blackskin Mile
                    Gm F
I have fallen but I kept my soul
             Dm
                      \mathsf{Cm}
Though I felt darkness in the light
I never let go
                   Gm
                                 Bh
                                       Fh
That last solitary seconds of my life, won't you
```