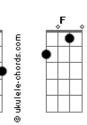

## Cee Lo Green - Blackskin Mile

tom:

```
G
            Cm F Gm
Hmm, well
Gm
I lost my shadow in violent sin
Never knew the search would be within
               \mathsf{Cm}
Drew a picture of my only desire
Take me back to Blackskin Mile
I thought my karma would be my fate
Never saw the sun until it was too late
                            Cm
And oh, drew my loneliness, chasing every last high
                          D7
Take me back to Blackskin Mile
                Gm
                        F
I've never met a madman's soul, that I
          Gm
                      Cm
Didn't see reflections of that which I own
But I know there's something better outside
        F
                             Gm
So won't you take me back to Blackskin Mile?
I walk a valley of a thousand streams
In retrieval of my self-esteem
                Cm
I see a world in you where I may dream high
                         D7
Take me back to Blackskin Mile
                    Gm F
I have fallen but I kept my soul
             Dm
                      \mathsf{Cm}
Though I felt darkness in the light
I never let go
                   Gm
                                 Bh
                                       Fh
That last solitary seconds of my life, won't you
```